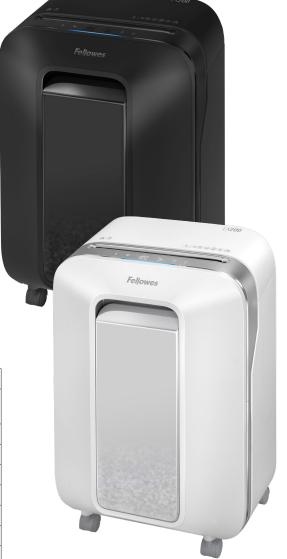

## POWERSHRED® LX200

## Small Office/Home Office Shredder

100% Jam Proof™

Automatically detects and powers through tough jobs so you don't have to

SafaSanca

Protective halo automatically monitors and prevents shredding when hands or paws touch the paper entry

## **Specifications:**

| Model No.      | LX200                              |
|----------------|------------------------------------|
| Mfr. No.       | 5015101 (White)<br>5015001 (Black) |
| Sheet Capacity | 12 Sheets                          |
| Cut Type       | Micro-Cut                          |
| Security Level | P-4                                |
| Cut Size       | 5/32" X ½"                         |
| Usage          | Personal                           |
| Run Time (min) | 10 on / 15 off                     |
| Bin Capacity   | 6 Gallons                          |
| Bin Type       | Pull-Out                           |
| Throat Width   | 9"                                 |
| Dimensions     | 20.75" H x 14" W x 10" D           |
| Also Shreds    |                                    |
| Warranty       | 2-year product and 7-year cutter   |